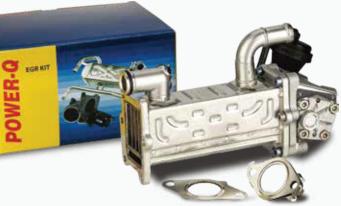

# **POWER-Q**

\* Option : Power-Q kit provides glove option for the engineers. Could be concerted beforehand

Timing Belt / Chain Kit