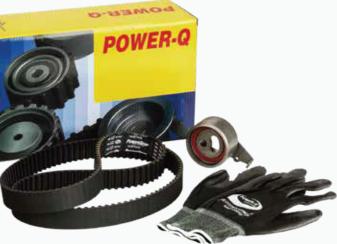

\* Option : Power-Q kit provides glove option for the engineers. Could be concerted beforehand

Timing Belt / Chain Kit