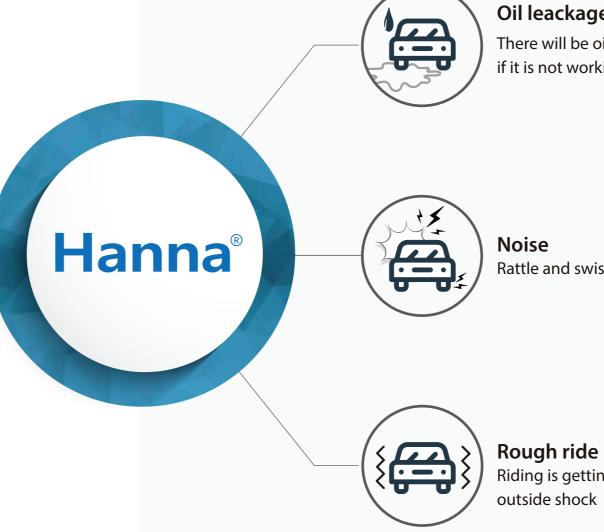

# **Daily Symptoms For Self-Check**

### Oil leackage, Rattle Noise, Swish Noise

If you are struggling with oil leakage and noise, Go check your shock absorber!

### Oil leackage

There will be oil print on your shock absorber if it is not working

Rattle and swish noise is getting unbearable

Riding is getting rough and uncomfortable for outside shock