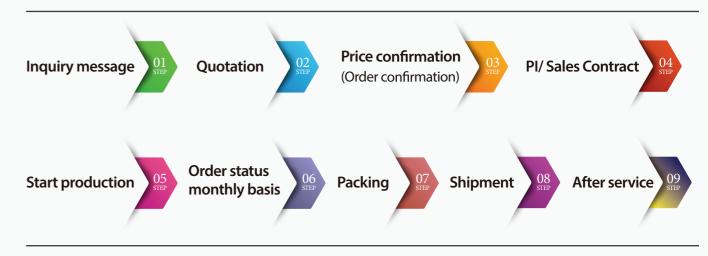

### **Our Procedure**

\* You can send Inquiry message by any form to our contact direction (E-mail, Whatsapp).