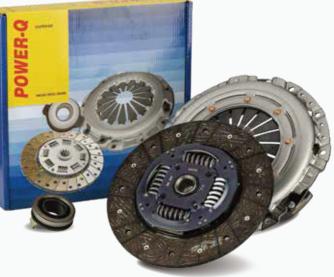

# **POWER-Q**

\* Option : Power-Q kit provides glove option for the engineers. Could be concerted beforehand

Timing Belt / Chain Kit