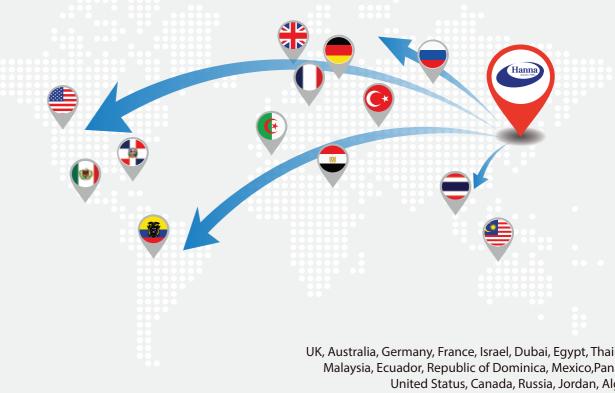

UK, Australia, Germany, France, Israel, Dubai, Egypt, Thailand, Malaysia, Ecuador, Republic of Dominica, Mexico, Panama, United Status, Canada, Russia, Jordan, Algeria