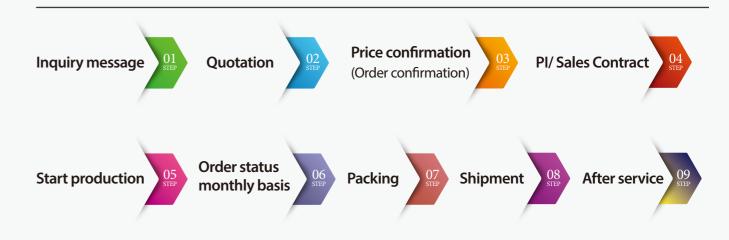

#### **Our Procedure**

<sup>\*</sup> You can send Inquiry message by any form to our contact direction (E-mail, Whatsapp).